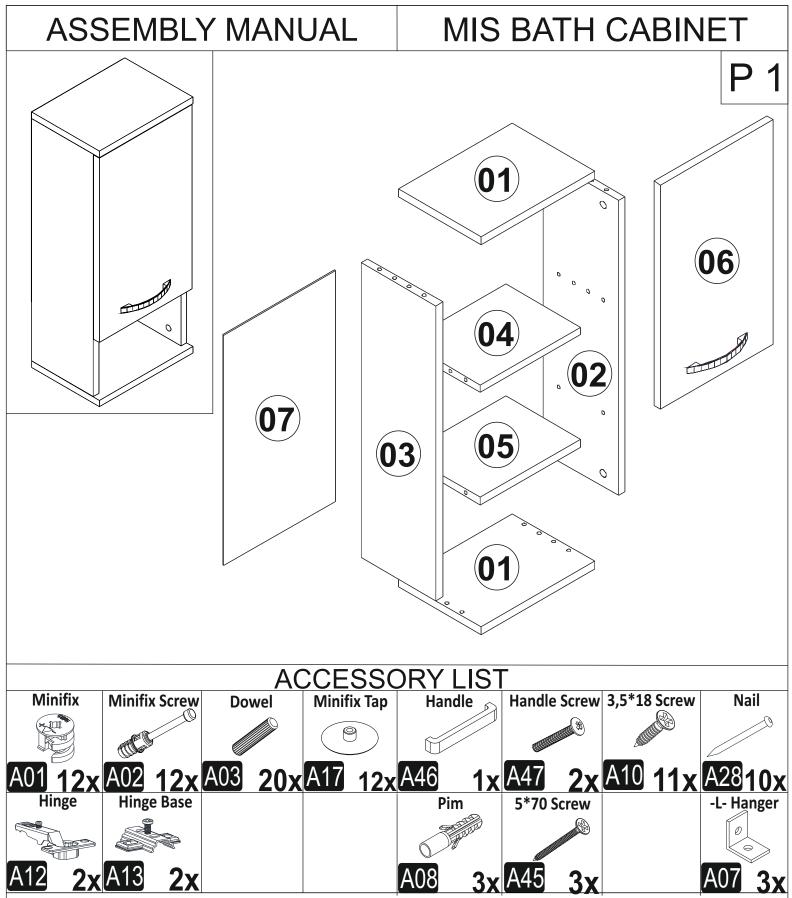

## MIS BATH CABINET

Dear Customer,

The product you bought was subjected to all sorts of test and control before sending out to you. Even in this situation, sometimes happen that some component is damaged durin the transportation. In such please do not sent the whole article back us. Just request/order the damaged part. While requesting the required part, describe it exactly by looking to service card. Missing part will be sent you as soon as possible. Before start assembling, please check the whole components and accessories according to the lists. After being sure that every part and accessory are okay and right, start assembling. Before start assembling, please clean all the components with a damp cloth. If you bought more than one product, to prevent confusion be sure that you completed the first product. Then start the other product's assembling.