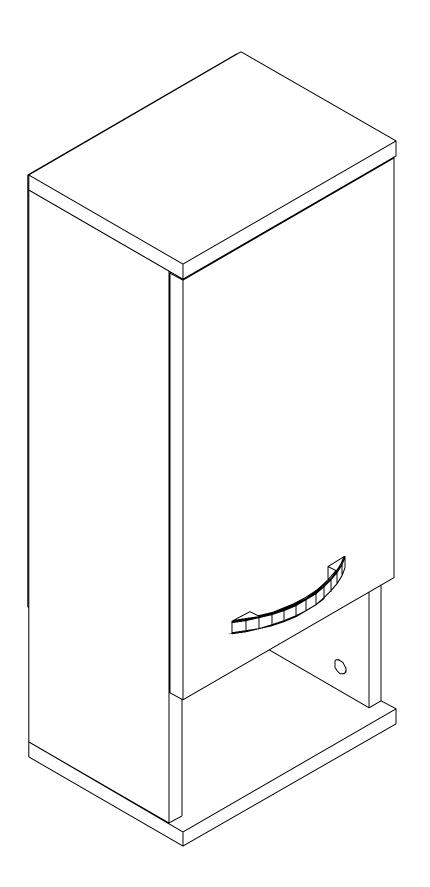

## MIS BATH CABINET

Dear Customer,

The product you bought was subjected to all sorts of test and control before sending out to you. Even in this situation, sometimes happen that some component is damaged durin the transportation. In such please do not sent the whole article back us. Just request/order the damaged part. While requesting the required part, describe it exactly by looking to service card. Missing part will be sent you as soon as possible. Before start assembling, please check the whole components and accessories according to the lists. After being sure that every part and accessory are okay and right, start assembling. Before start assembling, please clean all the components with a damp cloth. If you bought more than one product, to prevent confusion be sure that you completed the first product. Then start the other product's assembling.