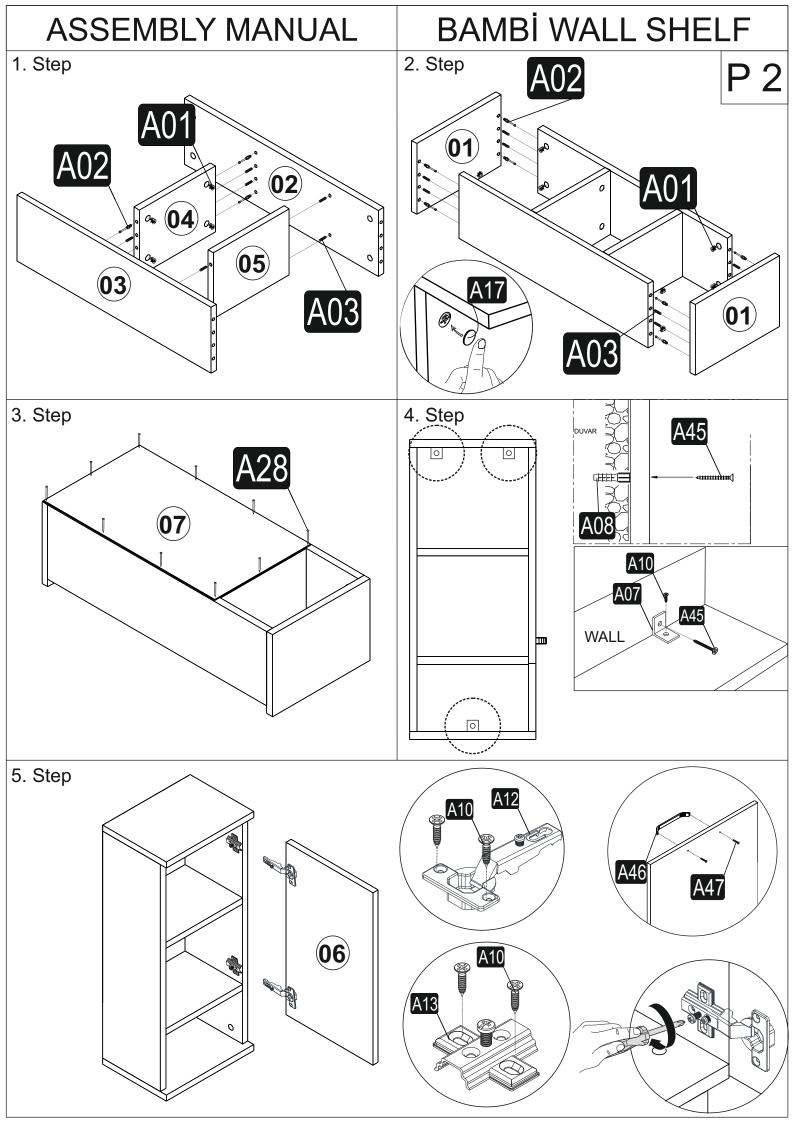

## MIS BATH CABINET

Dear Customer,

The product you bought was subjected to all sorts of test and control before sending out to you. Even in this situation, sometimes happen that some component is damaged durin the transportation. In such please do not sent the whole article back us. Just request/order the damaged part. While requesting the required part, describe it exactly by looking to service card. Missing part will be sent you as soon as possible. Before start assembling, please check the whole components and accessories according to the lists. After being sure that every part and accessory are okay and right, start assembling. Before start assembling, please clean all the components with a damp cloth. If you bought more than one product, to prevent confusion be sure that you completed the first product. Then start the other product's assembling.